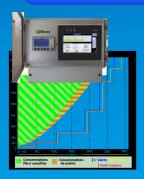

assistance.

Protect your collective boiler Save on gas and water consumption Reduce your overconsumption due to unlocated leaks

Save thanks to fast intervention

GSM Transmitter To mobile

The system controls daily consumption, in case of an overconsumption, the system will warn. Consumptions can be displayed graphically and downloaded under Excel.

The system will help you localize leakage by providing a test from the screen and closing all valves one by one. Indication of the smallest flow in one day Water saving by increased vigilance.