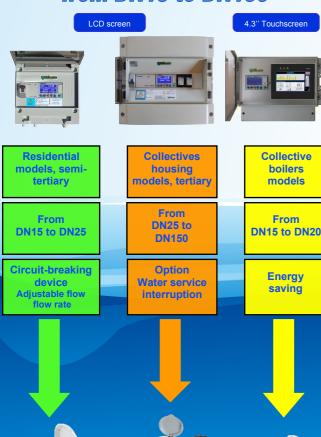

#### RESIDENTIAL SEMI TERTIARY

Protects apartments, villas, shops, etc ... Detects leakage rapidly, reduces billing Limits water damages Switches off automatically if you're away

#### TERTIARY COLLECTIVE HOUSING

Model adapted to each site

Protects buldings, residences, collectivities, Sports halls, industries, etc ...

Reduces overconsumption of water due to unlocated leaks

Helps savings thanks to fast intervention Fast problem localisation thanks to integrated

assistance.

Protect your collective boiler Save on gas and water consumption Reduce your overconsumption due to unlocated leaks

Save thanks to fast intervention

GSM Transmitter To mobile

The system controls daily consumption, in case of an overconsumption, the system will warn. Consumptions can be displayed graphically and downloaded under Excel.